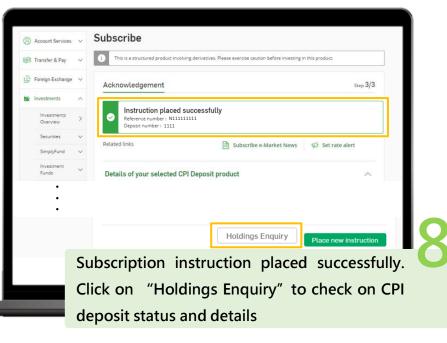

## Instruction received

S

Reference number: N00000000001

#### **CPI** Deposit product Information

Deposit and receive

**Explore other CPI Deposit products** 

View my CPI deposit

Subscription instruction placed successfully.