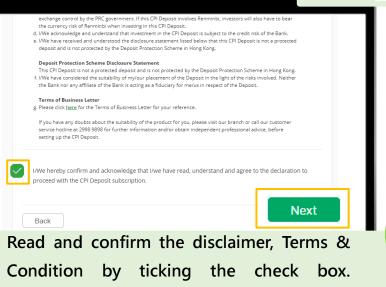

Investment involves risks. Prices of foreign exchange may go up or down. PUBLIC

Verify

HANG SENG BAN

<

I/we confirm that I am/we are not located within the United States, am/are not a national of the United States and am/are not a U.S. Person within the meaning of Regulation S under the Securities Act (which includes any person resident in the United States and any partnership or corporation organised or incorporated under the laws of the United States).

I/we irrevocably authorise and instruct Hang Seng Bank Limited ("Hang Seng") to (i) deduct the Principal Amount from the Debit Account to place an initial deposit; (ii) uplift the initial deposit on the relevant maturity date and credit the interest thereof to the Settlement Account; and (iii) transfer the initial deposit principal for placing the Currency-Linked Capital Protected Investment Deposit with details specified herein with Hang Seng. If, for any reason, Hang Seng cannot accept placement of the Currency-Linked Capital Protected Investment Deposit, please credit the initial deposit principal and interest to the Settlement Account.

1. I/we confirm that I am/we are not located within the United States, am/are not a national of the

### Agree and submit

Read and confirm the declaration by ticking the check box, and tap "Agree and submit" to proceed.

Investment involves risks. Prices of foreign exchange may go up or down. PUBLIC