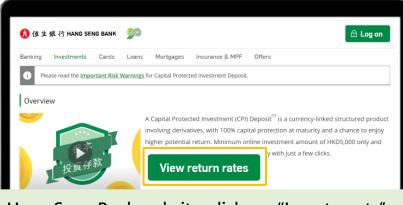

Enter Hang Seng Bank website, click on "Investments" at top menu bar > "Foreign Currency Investments" > "Capital Protected Investment (CPI) Deposit" > click "View return rates" to explore CPI deposit

| Capital Protected Investment "CPI" Deposit                                            |                                                           |  |  |  |  |  |  |
|---------------------------------------------------------------------------------------|-----------------------------------------------------------|--|--|--|--|--|--|
| Discover CPI Deposit online with investment amount starting from HKD5,000             |                                                           |  |  |  |  |  |  |
| Personal > Investment > Capital Protected Investment Dep                              | osit > Subscribe                                          |  |  |  |  |  |  |
| I would like to filter CPI Deposit(s) with All deposit currencies  V All underlying a | assets ~ All types of investment ~ 0                      |  |  |  |  |  |  |
|                                                                                       | Clear                                                     |  |  |  |  |  |  |
| 37 matching results found                                                             | Beginner's guide to CPI                                   |  |  |  |  |  |  |
| Sort by Potential return rate (p.a.) $ \smallsetminus $                               | Order 1 Ascending 4 Descending                            |  |  |  |  |  |  |
| AUD/USD<br>American Bullish 📈                                                         | AUD/USD<br>American Bearish 🏠                             |  |  |  |  |  |  |
| Deposit currency Potential return rate (p.a.)<br>HKD 4.0200%                          | Deposit currency Potential return rate (p.a.) USD 4.9000% |  |  |  |  |  |  |
| Deposit period Minimu<br>3 month(s) 3.921 Subscribe                                   | Deposit period Minimum return rate (p.a.)                 |  |  |  |  |  |  |
| Choose a desired                                                                      | CPI deposit, and click                                    |  |  |  |  |  |  |
| "Subscribe"                                                                           |                                                           |  |  |  |  |  |  |