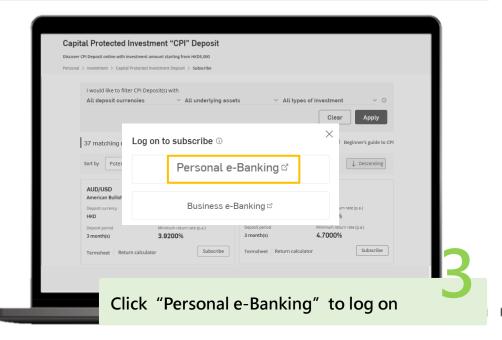

Log on to Personal e-Banking, and redirect to the subscription flow of selected CPI deposit

Investment involves risks. Prices of foreign exchange may go up or down. PUBLIC