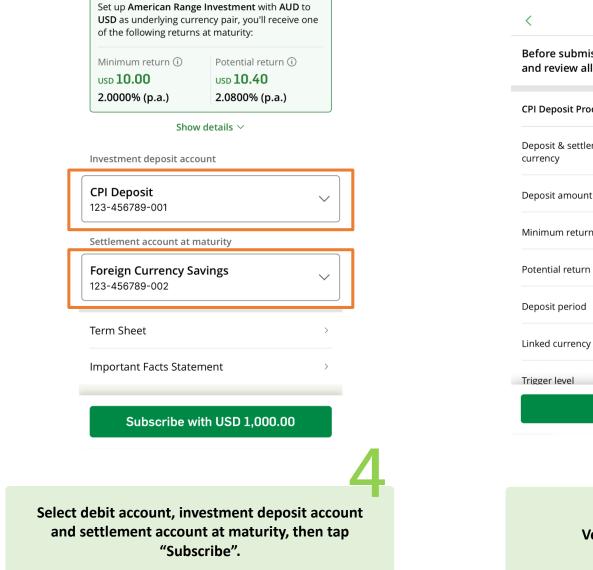

| HKD Investment Deposit (6-month)                            | > | 6-month (U00001)                                                                                                    |  |  |  |
|-------------------------------------------------------------|---|---------------------------------------------------------------------------------------------------------------------|--|--|--|
| Minimum / Potential return rate (p.a.)<br>3.8700% / 3.9500% |   | This is a structured product involving derivatives.<br>Please exercise caution before investing in this<br>product. |  |  |  |
| Investment type<br>AUD to USD - American Bullish            |   |                                                                                                                     |  |  |  |
| CAD Investment Deposit (3-month)                            | > | <ul> <li>You've completed<br/>suitability assessment</li> </ul>                                                     |  |  |  |
| Minimum / Potential return rate (p.a.)<br>3.4000% / 3.5000% |   | Risk Tolerance Level (i)<br>(5) High Risk                                                                           |  |  |  |
| Investment type<br>USD to CAD - American Bullish            |   | General Derivative Knowledge ①                                                                                      |  |  |  |
| USD Investment Deposit (6-month)                            | > | Completed                                                                                                           |  |  |  |
| Minimum / Potential return rate (p.a.)<br>3.1000% / 3.5000% |   | Investment deposit details                                                                                          |  |  |  |
| Investment type<br>AUD to USD - American Range Investment   |   | Deposit amount                                                                                                      |  |  |  |
|                                                             |   | USD 1,000.00                                                                                                        |  |  |  |
| AUD Investment Deposit (1-month)                            | > |                                                                                                                     |  |  |  |
| Minimum / Potential return rate (p.a.)                      |   | Debit account                                                                                                       |  |  |  |
| 2.4000% / 4.0800%                                           |   | Foreign Currency Savings                                                                                            |  |  |  |
| Investment type<br>AUD to USD - European Bullish            |   | 123-456789-000 VSD 1,000,000.00                                                                                     |  |  |  |
| <b>ר</b>                                                    |   |                                                                                                                     |  |  |  |
|                                                             |   |                                                                                                                     |  |  |  |

**Choose your desired** 

**CPI Deposit.** 

Complete the suitability assessment and General Derivative Knowledge assessment. Then input deposit amount.

USD Investment Deposit

 $\sim$ 

Investment involves risks. Prices of foreign exchange may go up or down. PUBLIC