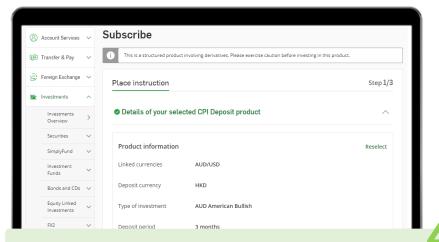

# How to apply CPI via Hang Seng Personal e-Banking

Verify the purchase details to confirm the information displayed are correct, and click "Confirm" to proceed

Investment involves risks. Prices of foreign exchange may go up or down. PUBLIC