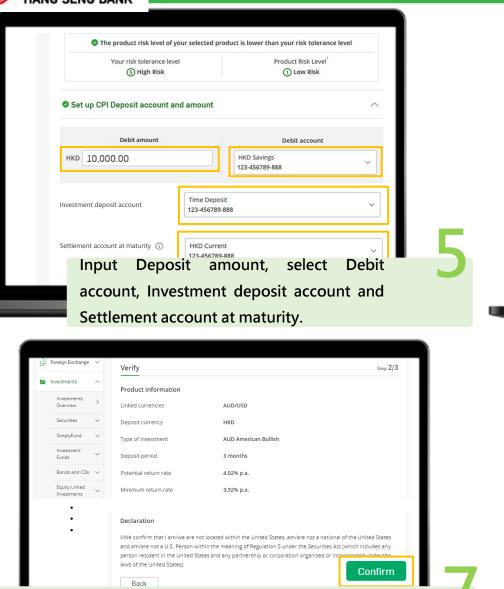

# How to apply CPI via Hang Seng Personal e-Banking

Verify the purchase details to confirm the information displayed are correct, and click "Confirm" to proceed

Investment involves risks. Prices of foreign exchange may go up or down. PUBLIC

**Choose your desired** 

**CPI Deposit.** 

Complete the suitability assessment and General Derivative Knowledge assessment. Then input deposit amount.

USD Investment Deposit

 $\sim$ 

Investment involves risks. Prices of foreign exchange may go up or down. PUBLIC

Verify Before submission, remember to scroll down and review all information carefully. **CPI Deposit Product Information** Deposit & settlement USD Deposit amount USD 1,000.00 Minimum return rate (p.a.) 2.0000% Potential return rate (p.a.) 2.0800% 6 months Linked currency pair AUD to USD 1.3210 - 1.3910 Agree and submit Verify purchase details.