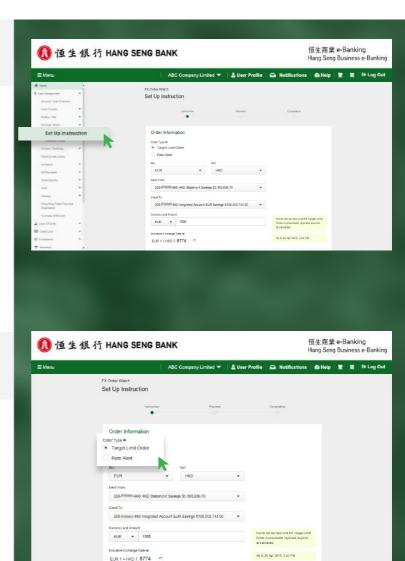

#### Open the page

Click "FX Order Watch" on the left hand side menu.

Go to "Set Up Instruction" page.

### **Input Instruction**

Select Order Type:

- For Target Limit Order, go to Step 2A.
- For Rate Alert, go to Step 2B.

When FX rate is reached:

- "Target Limit Order" will be executed automatically.
- "Rate Alert" will only notify you and will NOT execute any buy/sell transactions.