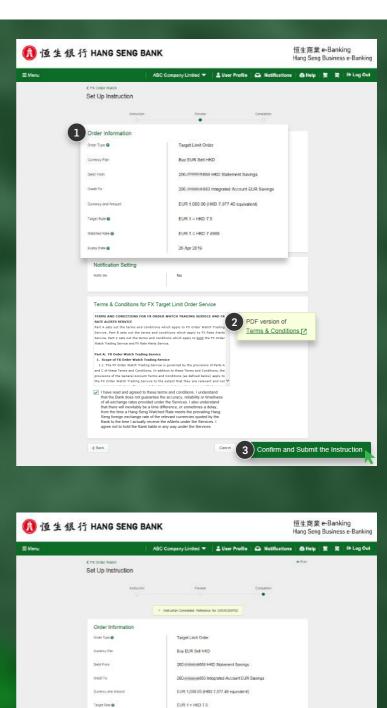

#### **Preview the Instruction**

- 1 Check carefully on the order information.
- 2 Read and agree the terms and conditions. A full PDF version can be viewed via
  - "Terms & Conditions 🗹 ".
- 3 Click "Confirm and Submit the Instruction" to proceed.

### Completion

Instruction Completed.

You can click "Set Up Another Order Watch" for new instruction, or click "Go to Instruction Status" for reviewing other order watch status.

Go to Instruction Status

Set Up Another Order Watch