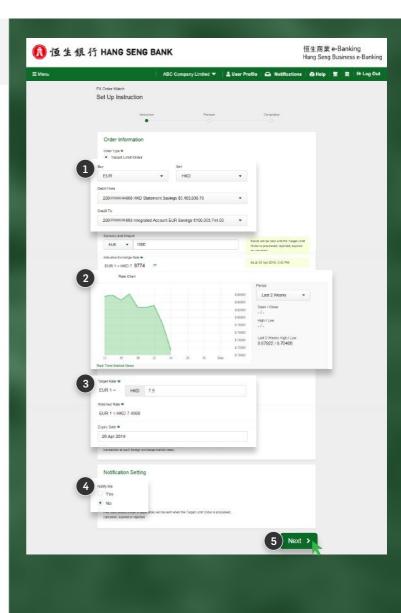

### **To Set Up Target Limit Order**

- 1 Select watched Buy/ Sell currency pair.
- 2 After input Currency and Amount, historical FX rate chart of watched currency pair will be shown. You can analyze Target rate with reference to the rate chart.
- 3 Input the "Target Rate", "Expiry Date" and other information.
- 4 If you want to be notified when the order is processed, expired, canceled or rejected, select "Yes" at "Notification Setting".
- 5 Click "Next >" to continue.