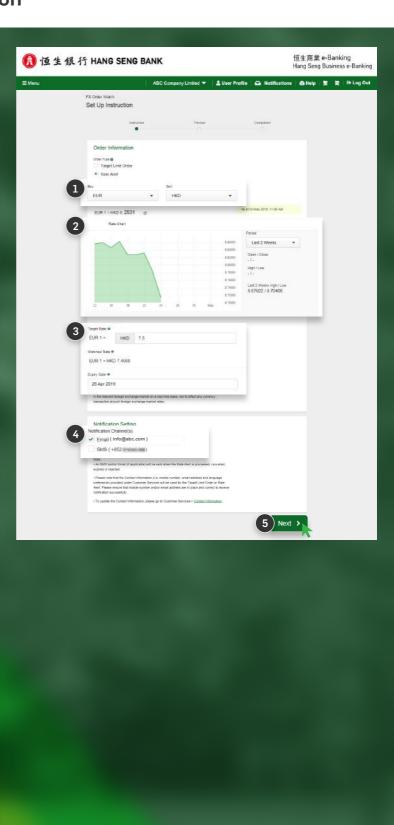

### To Set up Rate Alert

- Select watched Buy/ Sell currency pair.
- After input Currency and historical FX rate chart of watched currency pair will be shown. You can analyze Target rate with reference to the rate chart.
- Input the "Target Rate", "Expiry Date" and other information.
- 4 Select the appropriate channel(s) under "Notification Setting".
- 5 Click "Next >" to continue.