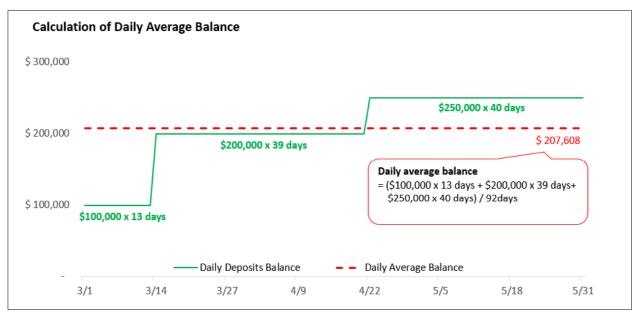

Example 2: Assuming that the customer has upgraded to Preferred Banking in January 2025, and gradually deposited new funds during the Designated Foreign Currency Deposits Growth Period:

| USD Deposit Balances and Transactions                                                                         | Amount in HKD or its equivalent                        |
|---------------------------------------------------------------------------------------------------------------|--------------------------------------------------------|
| USD deposit balance on 31 Dec 2024:                                                                           | \$100,000                                              |
| Assuming no transaction made during 1 Jan to 13 Mar 2025, USD deposit balance from 1 - 13 Mar 2025 (13 days): | \$100,000                                              |
| Fund in on 14 Mar 2025:                                                                                       | +\$100,000                                             |
| USD deposit balance from 14 Mar - 21 Apr 2025 (39 days):                                                      | \$200,000                                              |
| Fund in on 22 Apr 2025:                                                                                       | +\$50,000                                              |
| USD deposit balance from 22 Apr - 31 May 2025 (40 days):                                                      | \$250,000                                              |
| Daily average balance from Mar to May 2025:                                                                   | \$207,608<br>(Eligible Incremental Balance: \$107,608) |

The illustration above is taking the USD transactions of a customer who upgrade to Preferred Banking in January 2025 as an example. The same calculation applies to transactions in other currencies and months.